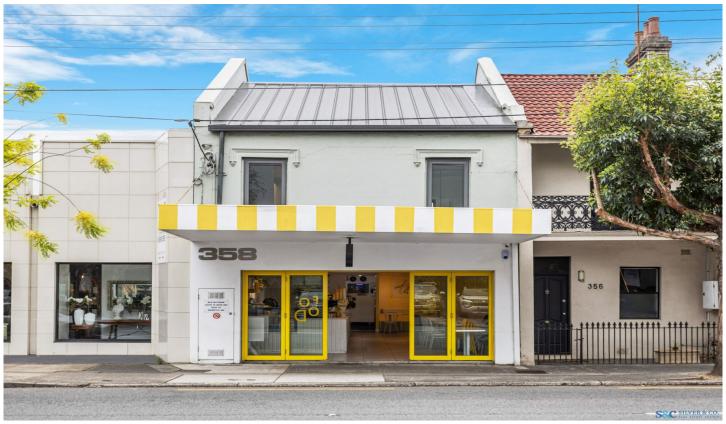

## 358 Botany Road Beaconsfield NSW

- ? First time for sale in over 30 years
- ? Fully leased building
- ? Three separate tenancies
- ? Potential for strata sub-division

Silver & Co as exclusive selling agents are pleased to introduce 358 Botany Road, Beaconsfield to the market for sale. This property presents an exceptional opportunity to acquire a core mixed-use investment with three separate tenancies, with the further potential for a strata sub-division.

The building consists of a ground floor retail shop, first floor residential studio apartment and second floor oversized residential two-bedroom apartment with sunny rooftop

For full version visit the website