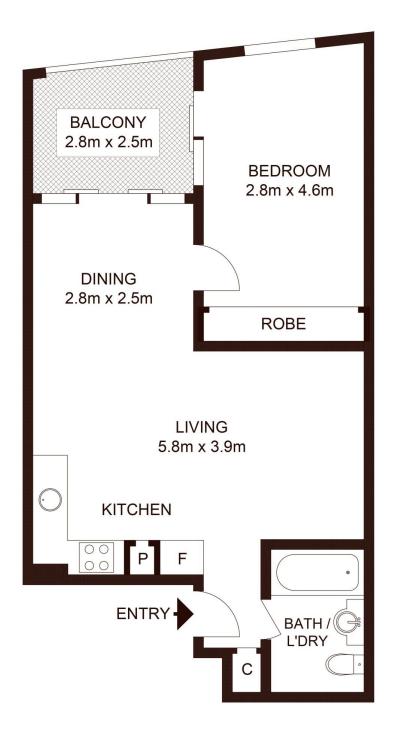

## 7/233 Cope Street, WATERLOO

Not to scale • All measurements are approximate • Drawn for marketing purposes only • Floorplan by © Xorix Media