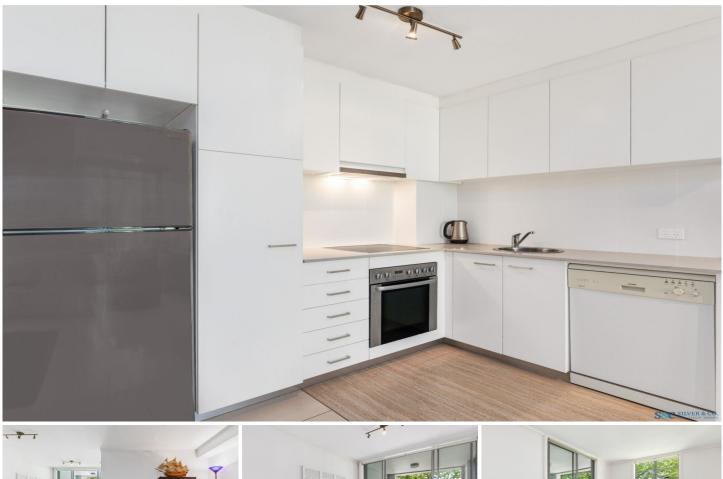

### 7/233 Cope Street Waterloo NSW

Located within a security complex, only seconds to beautiful Alexandria Park with CBD transport virtually at your doorstep, we offer this spacious one bedroom apartment. Positioned in one of Sydney's prime inner-city locations, and just footsteps to Waterloo Metro railway station, Green Square station, Danks Street cafes and Australian Technology Park within a brief walk.

- Open plan living with tiled floors
- Double bedroom with built-ins, carpeted floor and balcony access
- Modern kitchen with stainless steel appliances
- Covered balcony perfect for entertaining
- Tiled bathroom with internal laundry
- Private well maintained communal garden area