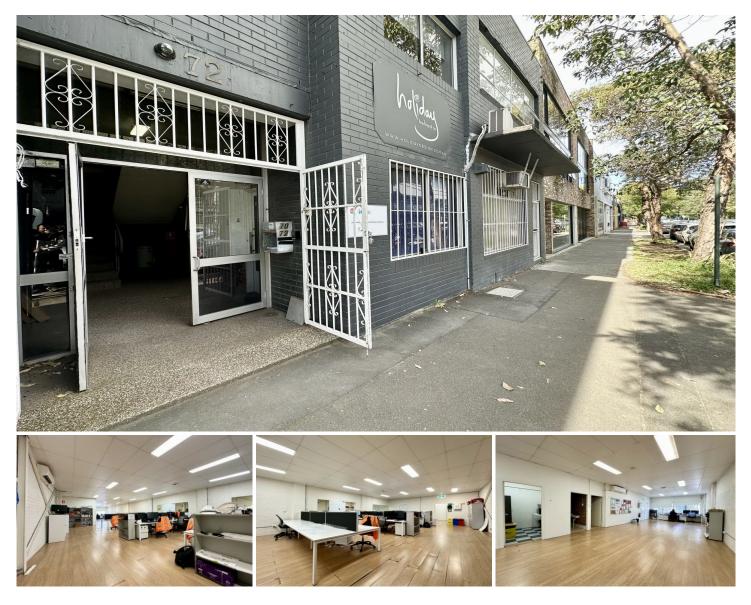

## 2/72 Wyndham Street Alexandria NSW

For lease is this functional workspace in an UNBEATABLE LOCATION!

- 12-month leases available.

Take advantage of the current configuration or recreate the space that best suits your business. Situated in the vibrant heart of Alexandria this workspace is the perfect first step to leading your business in the right direction.

- Inclusions:
- 1 bathroom
- 240m2
- Air conditioning
- Kitchenette

For full version visit the website