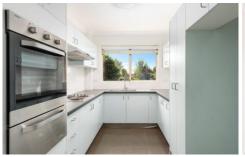

This freshly painted premises features:

- Two spacious bedrooms with mirrored built in wardrobes.
- Generous kitchen with stainless steel appliances.
- Security building with intercom
- Generous living & dining area which flows out onto a sunny balcony
- Full size bathroom with separate bath & shower
- Large internal laundry
- Secure basement lock up garage suitable for 1 x car & storage
- Close to schools, Southgate Shopping Centre, transport &