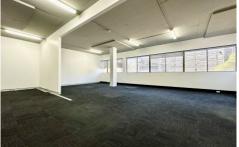

## 6/110 Botany Road Alexandria NSW

For lease is this functional open planned office space at an UNBEATABLE PRICE!

Short term leases available.

- Nil outgoings

Take advantage of the current office configuration or recreate the space that best suits your business. Situated in the vibrant heart of Alexandria this office space is the perfect first step to leading your business in the right direction.

The suites includes:

- 2 x 24/7 private parking spots in lock up basement
- 141sqm
- Communal Lift

For full version visit the website

Type : Offices

**Price** : \$3,750 + GST pm

Building Size: 141 sqm

View : https://www.silverco.com.au/lease/nsw/e