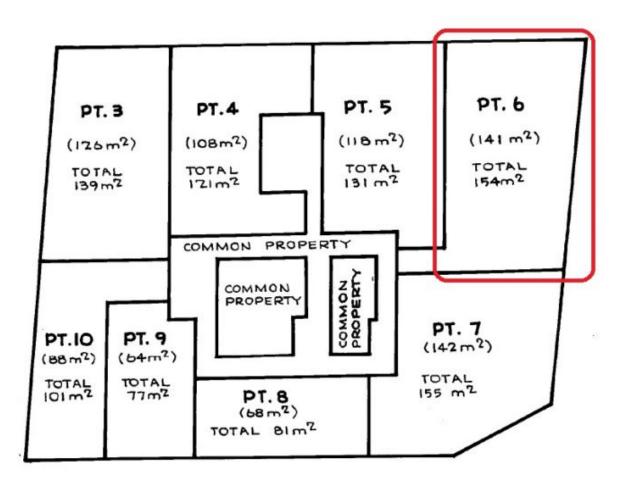

## 6/110 Botany Road Alexandria NSW

For lease is this functional open planned office space at an UNBEATABLE PRICE!

Short term leases available.

- Nil outgoings

Take advantage of the current office configuration or recreate the space that best suits your business. Situated in the vibrant heart of Alexandria this office space is the perfect first step to leading your business in the right direction.

The suites includes:

- 2 x 24/7 private parking spots in lock up basement
- 141sqm
- Communal Lift

For full version visit the website

Type : Offices

**Price** : \$3,750 + GST pm

Building Size: 141 sqm

View : https://www.silverco.com.au/lease/nsw/e