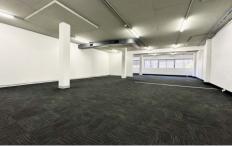

## 6/110 Botany Road Alexandria NSW

For lease is this functional open planned office space at an UNBEATABLE PRICE!

Short term leases available.

- Nil outgoings

Take advantage of the current office configuration or recreate the space that best suits your business. Situated in the vibrant heart of Alexandria this office space is the perfect first step to leading your business in the right direction.

The suites includes:

- 2 x 24/7 private parking spots in lock up basement
- 141sqm
- Communal Lift

For full version visit the website

Type : Offices

**Price** : \$3,750 + GST pm

Building Size: 141 sqm

View : https://www.silverco.com.au/lease/nsw/e