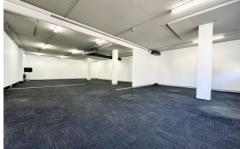

## 6/110 Botany Road Alexandria NSW

For lease is this functional open planned office space at an UNBEATABLE PRICE!

Short term leases available.

- Nil outgoings

Take advantage of the current office configuration or recreate the space that best suits your business. Situated in the vibrant heart of Alexandria this office space is the perfect first step to leading your business in the right direction.

The suites includes:

- 2 x 24/7 private parking spots in lock up basement
- 141sqm
- Communal Lift

For full version visit the website

Type : Offices

**Price** : \$3,750 + GST pm

Building Size: 141 sqm

View : https://www.silverco.com.au/lease/nsw/e