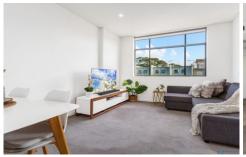

- Single bedroom apartment.
- West facing, away from Botany Road.
- Generous integrated living/dining zones enjoys outdoor flow.
- Full kitchen with island bench, dishwasher and Bosh Gas appliances.
- Fully tiled bathroom
- Separate laundry facilities.
- Glass sliding doors open to spacious balcony.