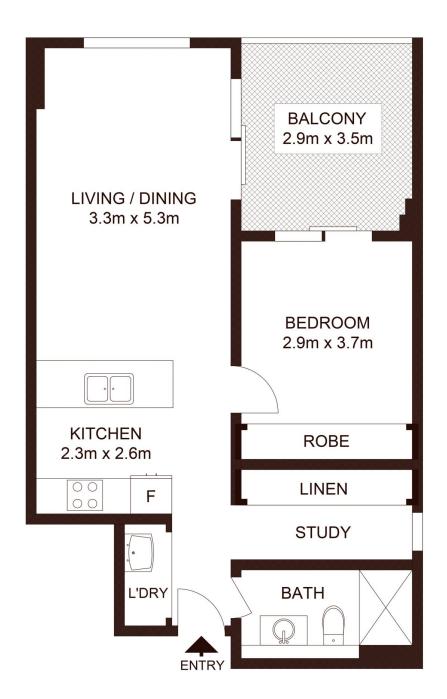

## 16/156 Botany Road Alexandria NSW

This fantastic like-new home offers you a personal haven of comfort and style in the heart of the vibrant hub of Alexandria and easy access to Public and private primary and secondary schools, University of Sydney, University of NSW and UTS.

- Single bedroom apartment.
- West facing, away from Botany Road.
- Generous integrated living/dining zones enjoys outdoor flow.
- Full kitchen with island bench, dishwasher and Bosh Gas appliances.
- Fully tiled bathroom
- Separate laundry facilities.
- Glass sliding doors open to spacious balcony.

1 🛌 1 🖺

Type : Apartment Building Size : 60 sqm

View : https://www.silverco.com.au/sale/nsw/ea

stern-suburbs/alexandria/residential/apa

rtment/8102189

Mitchell Perry 02 9319 1666

**Richard Perry** 02 9319 1666