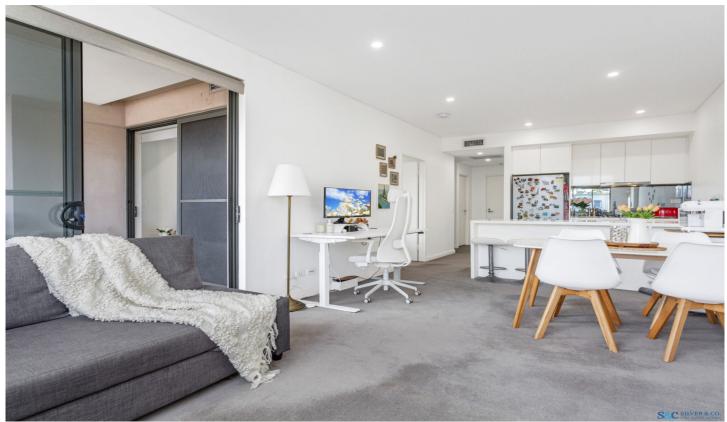

- Single bedroom apartment.
- West facing, away from Botany Road.
- Generous integrated living/dining zones enjoys outdoor flow.
- Full kitchen with island bench, dishwasher and Bosh Gas appliances.
- Fully tiled bathroom
- Separate laundry facilities.
- Glass sliding doors open to spacious balcony.