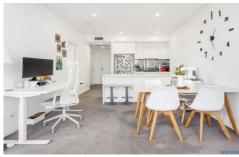

- Single bedroom apartment.
- West facing, away from Botany Road.
- Generous integrated living/dining zones enjoys outdoor flow.
- Full kitchen with island bench, dishwasher and Bosh Gas appliances.
- Fully tiled bathroom
- Separate laundry facilities.
- Glass sliding doors open to spacious balcony.