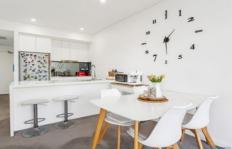

- Single bedroom apartment.
- West facing, away from Botany Road.
- Generous integrated living/dining zones enjoys outdoor flow.
- Full kitchen with island bench, dishwasher and Bosh Gas appliances.
- Fully tiled bathroom
- Separate laundry facilities.
- Glass sliding doors open to spacious balcony.