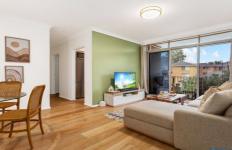

## 12/17 Phillip Street Roselands NSW

Located on the top floor in a security complex this street facing apartment contains open plan living and dining, 2 balconies and large lock up garage.

## Additional Features:

- -Two generous bedrooms. Built in robe in 2nd bedroom.
- -Spacious kitchen with stainless steel gas appliances including dishwasher
- -Air Conditioning in main living/dining areas
- -Private top floor position
- -Internal Laundry
- -Bathroom contains separate bath & shower facilities.
- -Balcony off generous lounge and dining area
- -2nd Balcony off main bedroom
- -Security complex