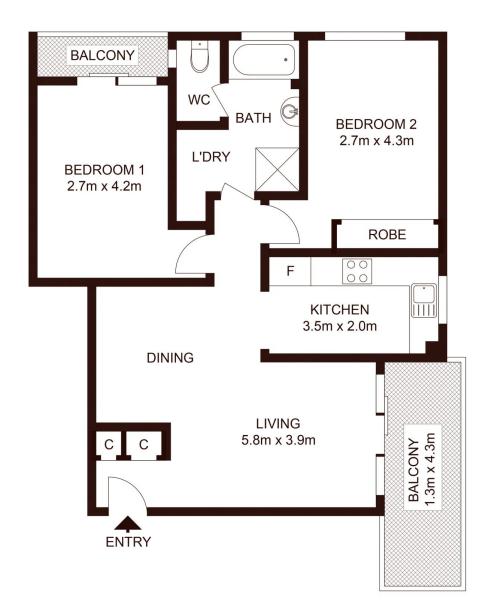

## 12/17 Phillip Street Roselands NSW

Located on the top floor in a security complex this street facing apartment contains open plan living and dining, 2 balconies and large lock up garage.

## Additional Features:

- -Two generous bedrooms. Built in robe in 2nd bedroom.
- -Spacious kitchen with stainless steel gas appliances including dishwasher
- -Air Conditioning in main living/dining areas
- -Private top floor position
- -Internal Laundry
- -Bathroom contains separate bath & shower facilities.
- -Balcony off generous lounge and dining area
- -2nd Balcony off main bedroom
- -Security complex