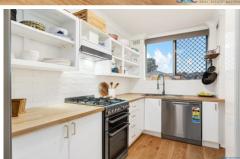

## Additional Features:

- -Two generous bedrooms. Built in robe in 2nd bedroom.
- -Spacious kitchen with stainless steel gas appliances including dishwasher
- -Air Conditioning in main living/dining areas
- -Private top floor position
- -Internal Laundry
- -Bathroom contains separate bath & shower facilities.
- -Balcony off generous lounge and dining area
- -2nd Balcony off main bedroom
- -Security complex