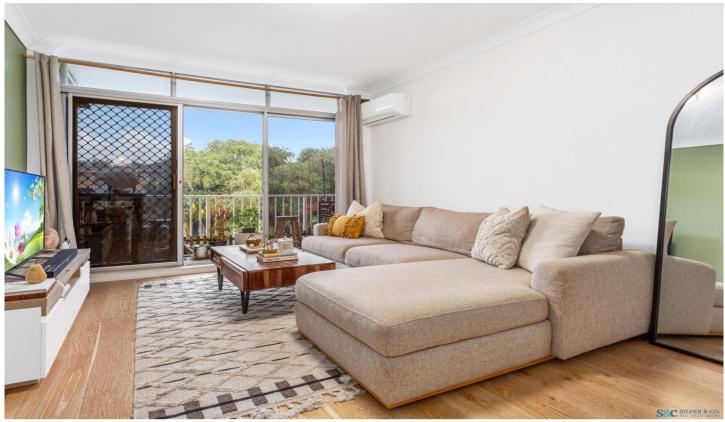

## 12/17 Phillip Street Roselands NSW

Located on the top floor in a security complex this street facing apartment contains open plan living and dining, 2 balconies and large lock up garage.

## Additional Features:

- -Two generous bedrooms. Built in robe in 2nd bedroom.
- -Spacious kitchen with stainless steel gas appliances including dishwasher
- -Air Conditioning in main living/dining areas
- -Private top floor position
- -Internal Laundry
- -Bathroom contains separate bath & shower facilities.
- -Balcony off generous lounge and dining area
- -2nd Balcony off main bedroom
- -Security complex