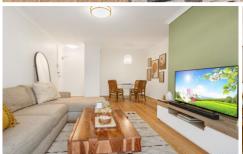

## 12/17 Phillip Street Roselands NSW

Located on the top floor in a security complex this street facing apartment contains open plan living and dining, 2 balconies and large lock up garage.

## Additional Features:

- -Two generous bedrooms. Built in robe in 2nd bedroom.
- -Spacious kitchen with stainless steel gas appliances including dishwasher
- -Air Conditioning in main living/dining areas
- -Private top floor position
- -Internal Laundry
- -Bathroom contains separate bath & shower facilities.
- -Balcony off generous lounge and dining area
- -2nd Balcony off main bedroom
- -Security complex