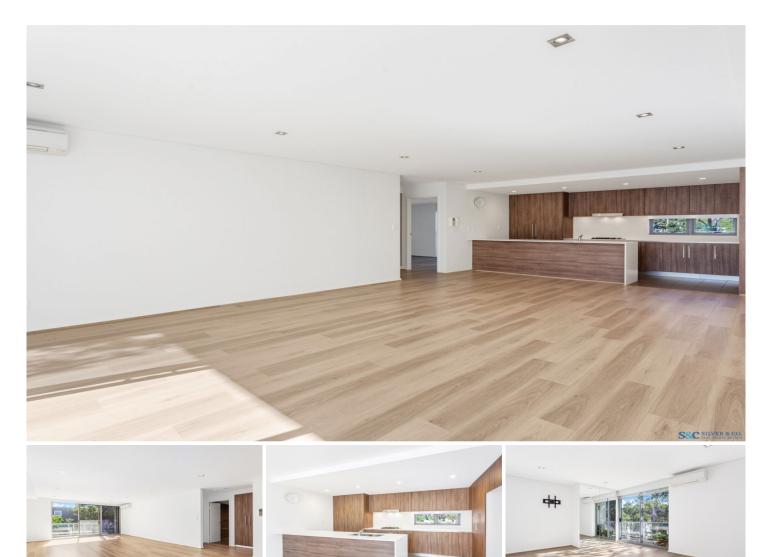

## 22/8 Allen Street Waterloo NSW

Overlooking a superb courtyard, this north aspect oversized 2 bedroom apartment is filled with modern open plan living areas flowing onto a luxurious entertaining balcony. With exceptional lifestyle convenience, only moments to Green Square Station, IGA, & bus stops located at your doorstep.

## Additional features include:

- 2 oversized bedrooms both with built in wardrobes. Main with extra walk in wardrobe & Air Conditioning.

- Exceptionally large open plan living & dining area with Air Conditioning.

- Large kitchen with stainless steel appliances including microwave & dishwasher.

- Internal laundry with dryer
- Both bedrooms open out to sunny balconies.
- 2 generous bathrooms. Main has separate bath & shower.