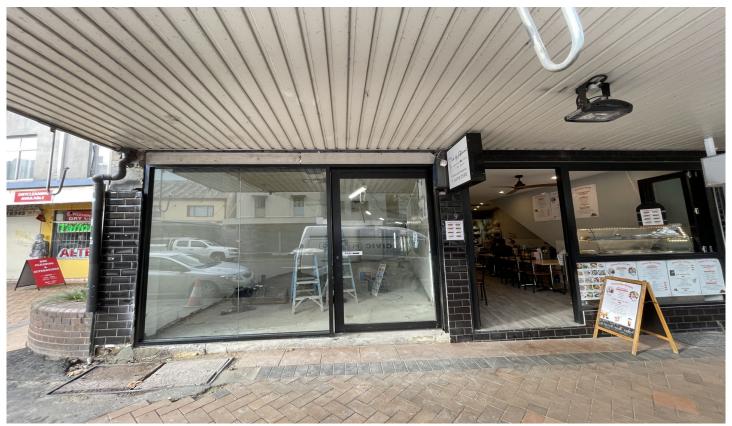

## Shop 1/29 Botany Road Waterloo NSW

For lease is this prime kerbside shop offering approx. 120sqm of adaptable work space. Conveniently located 500m South of Redfern Station and within seconds to the brand new Waterloo Metro and many cafes, restaurants and retail shops.

This commercial space features:

- approx. 120sqm of adaptable workspace
- Glass shop front allowing for great business signage
- Private lavatory facilities

NOTES: Property can be equipped with grease trap upon request.