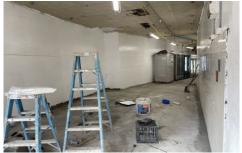

## Shop 1/29 Botany Road Waterloo NSW

For lease is this prime kerbside shop offering approx. 120sqm of adaptable work space. Conveniently located 500m South of Redfern Station and within seconds to the brand new Waterloo Metro and many cafes, restaurants and retail shops.

This commercial space features:

- approx. 120sqm of adaptable workspace
- Glass shop front allowing for great business signage
- Private lavatory facilities

NOTES: Property can be equipped with grease trap upon request.