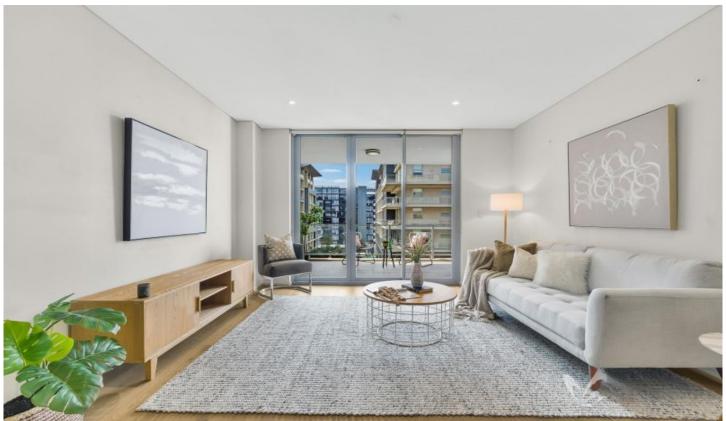

## 808C/8 Bourke Street Mascot NSW

Located on level 8 with stunning area views, this spacious 2-bedroom apartment offers exceptional lifestyle convenience. With a Woolworths, restaurants, Mascot train station and bus stops located at your doorstop. This superb apartment boasts luxurious finishes with seamless open plan living areas.

## Additional features include:

- 2 Luxurious bedrooms both with mirrored built-ins.
- Main bedroom with walk in robe
- Internal laundry with dryer
- Open plan living & dining with separate study nook
- Large kitchen with stainless steel appliances including microwave & dishwasher.
- Ducted air conditioning throughout
- Intercom
- 2 basement parking spaces