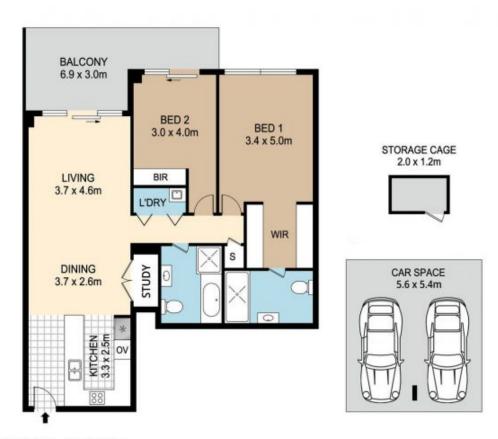

## 808C/8 Bourke Street Mascot NSW

Located on level 8 with stunning area views, this spacious 2-bedroom apartment offers exceptional lifestyle convenience. With a Woolworths, restaurants, Mascot train station and bus stops located at your doorstop. This superb apartment boasts luxurious finishes with seamless open plan living areas.

## Additional features include:

- 2 Luxurious bedrooms both with mirrored built-ins.
- Main bedroom with walk in robe
- Internal laundry with dryer
- Open plan living & dining with separate study nook
- Large kitchen with stainless steel appliances including microwave & dishwasher.
- Ducted air conditioning throughout
- Intercom
- 2 basement parking spaces

2 2 2 2

View: https://www.silverco.com.au/lease/nsw/eastern-suburbs/mascot/residential/unit/8022026

Victoria Wilson 02 9319 1666

Renae Perry 02 9319 1666

808C/8 BOURKE STREET, MASCOT

DISCLAIMER: PLANS SHOWN ARE FOR MARKETING PURPOSES ONLY, ALL DIMENSIONS ARE APPROXIMATE AND NOT TO SCALE. THEY ARE SUBJECT TO ERRORS AND INACCURACIES AND NO LIABILITY WILL BE ACCEPTED. INTERESTED PARTIES SHOULD MAKE THEIR OWN INQUIRES.