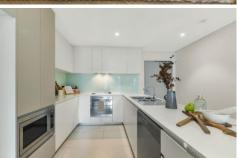

## Additional features include:

- 2 Luxurious bedrooms both with mirrored built-ins.
- Main bedroom with walk in robe
- Internal laundry with dryer
- Open plan living & dining with separate study nook
- Large kitchen with stainless steel appliances including microwave & dishwasher.
- Ducted air conditioning throughout
- Intercom
- 2 basement parking spaces