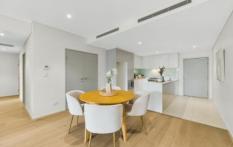

## 808C/8 Bourke Street Mascot NSW

Located on level 8 with stunning area views, this spacious 2-bedroom apartment offers exceptional lifestyle convenience. With a Woolworths, restaurants, Mascot train station and bus stops located at your doorstop. This superb apartment boasts luxurious finishes with seamless open plan living areas.

## Additional features include:

- 2 Luxurious bedrooms both with mirrored built-ins.
- Main bedroom with walk in robe
- Internal laundry with dryer
- Open plan living & dining with separate study nook
- Large kitchen with stainless steel appliances including microwave & dishwasher.
- Ducted air conditioning throughout
- Intercom
- 2 basement parking spaces