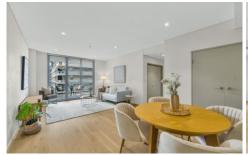

## 808C/8 Bourke Street Mascot NSW

Located on level 8 with stunning area views, this spacious 2-bedroom apartment offers exceptional lifestyle convenience. With a Woolworths, restaurants, Mascot train station and bus stops located at your doorstop. This superb apartment boasts luxurious finishes with seamless open plan living areas.

## Additional features include:

- 2 Luxurious bedrooms both with mirrored built-ins.
- Main bedroom with walk in robe
- Internal laundry with dryer
- Open plan living & dining with separate study nook
- Large kitchen with stainless steel appliances including microwave & dishwasher.
- Ducted air conditioning throughout
- Intercom
- 2 basement parking spaces