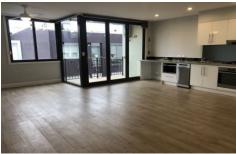

The premises features:

- 1 large room with built in wardrobe, ceiling fan & floorboards throughout.
- Modern kitchen with stainless steel appliances, dishwasher & microwave.
- Generous bathroom with combined laundry facilities.
- Sunny balcony with bi-fold doors overlooking Beaconsfield Lane.
- Secure complex with intercom
- Block out blinds
- Access via Beaconsfield Laneway.