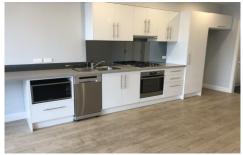

The premises features:

- 1 large room with built in wardrobe, ceiling fan & floorboards throughout.
- Modern kitchen with stainless steel appliances, dishwasher & microwave.
- Generous bathroom with combined laundry facilities.
- Sunny balcony with bi-fold doors overlooking Beaconsfield Lane.
- Secure complex with intercom
- Block out blinds
- Access via Beaconsfield Laneway.