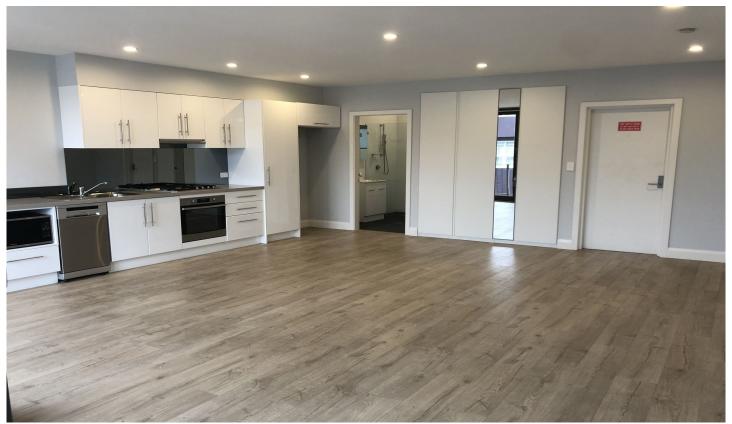

## 3/358 Botany Road Alexandria NSW

This stunning studio apartment is located in a city-fringe location. It is placed at the rear of the block with an easy walking distance to Green Square Station, bus services and a quick CBD commute.

The premises features:

- 1 large room with built in wardrobe, ceiling fan & floorboards throughout.
- Modern kitchen with stainless steel appliances, dishwasher & microwave.
- Generous bathroom with combined laundry facilities.
- Sunny balcony with bi-fold doors overlooking Beaconsfield Lane.
- Secure complex with intercom
- Block out blinds
- Access via Beaconsfield Laneway.