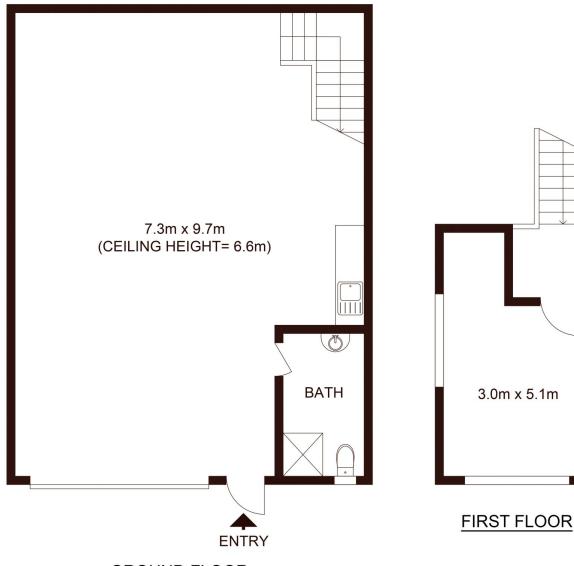

Additional features include:

- After hours access available

- 2 car spaces - Warehouse: 70m2 - Office: 22m2

Mitchell Perry 02 9319 1666

Building Size: 92 sqm

View

: https://www.silverco.com.au/sale/nsw/ea stern-suburbs/banksmeadow/commercia

I/industrial/8012004

**GROUND FLOOR** 