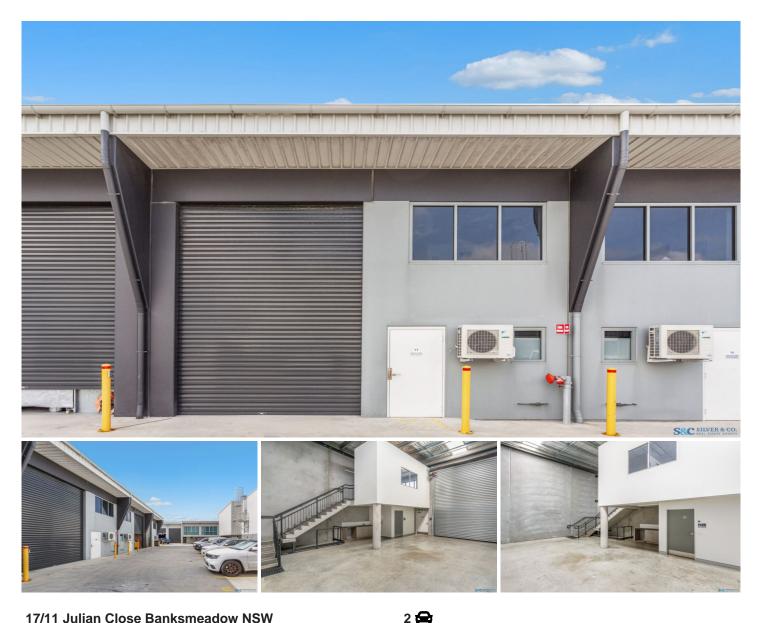

## 17/11 Julian Close Banksmeadow NSW

- Total size: 92m2 + parking

- High Clearance w/ automatic garage door

- Private air conditioned office

Silver & Co are excited to bring 17/11 Jullian Close, Banksmeadow to the market for sale/lease.

For sale/lease is this superb high clearance warehouse with a bright and airy office area. This near new 92m2 space is conveniently located near Port Botany, Sydney Airport and the Eastern Distributor.

Additional features include:

- After hours access available

- 2 car spaces - Warehouse: 70m2 - Office: 22m2

Mitchell Perry 02 9319 1666

Building Size: 92 sqm

View

: https://www.silverco.com.au/sale/nsw/ea stern-suburbs/banksmeadow/commercia