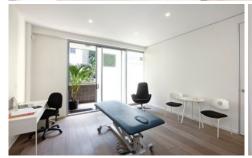

For sale this suburb office is part of a 14-year-old development with timber floors, private clinic room, storage, kitchenette, breakout room and is equipped with a split system air conditioner. Current approved use - Medical Centre (Osteopath).