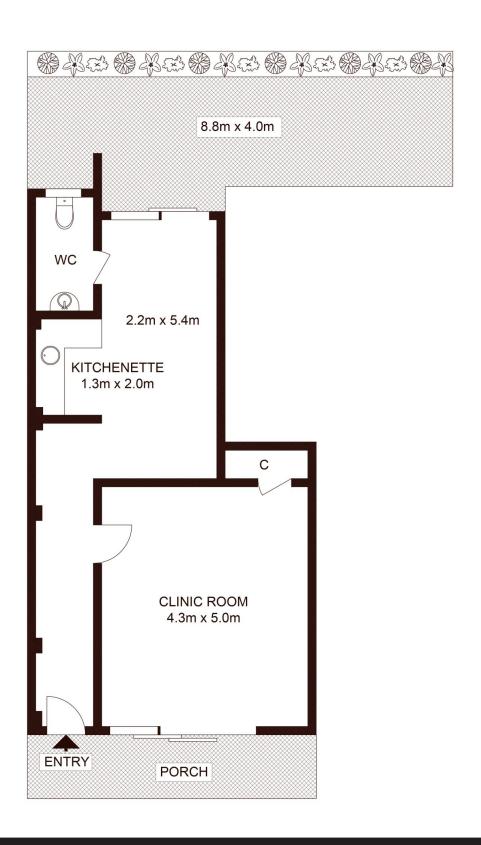

## C2/8 Allen Street Waterloo NSW

- Total size approx. 58m2
- Zoning: MU1 Mixed Use
- Private setting

Silver & Co are delighted to present the superb, turn key office/studio space in a private garden setting, perfect for professionals seeking a serene yet vibrant work place.

For sale this suburb office is part of a 14-year-old development with timber floors, private clinic room, storage, kitchenette, breakout room and is equipped with a split system air conditioner. Current approved use - Medical Centre (Osteopath).